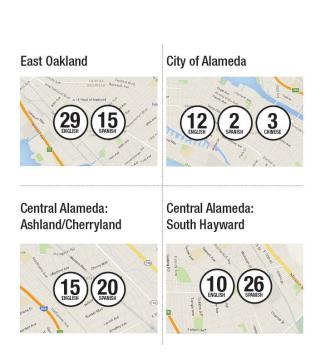

ege Flea Market
- Ashland/Cherryland Reach Youth Center
- Ashland/Cherryland Supermercado La Raza
- City of Alameda Marina Village Shopping Center
- Oakland (East) Eastmont Towncenter
- Oakland (Fruitvale) Fruitvale BART Station
- Oakland (San Antonio) Pacific Renaissance Plaza
- Oakland (West) West Oakland BART, 7th and Center Streets
- Berkeley (South) Ashby BART Station

The survey included demographic and neighborhood residency questions, mobility and transportation mode questions, bicycle and pedestrian questions, safety questions, pavement quality and impacts to daily transportation questions, questions about transit use and related obstacles, and also questions about effective information sharing related to transit. The survey instrument can be found at the end of this appendix.









## **Key Intercept Survey Findings**

- Walking and Transit Use Are Common Walking (43%) and using the bus (41.6%) are top modes of mobility, both selected as one of two top choices respondents. BART use also appears as a high use mode with 32% of respondents.
- **Many Solo Drivers** Despite heavy transit and walking modes, 41.6% of respondents selected driving alone as one of their top two most common modes while carpooling was only selected by 9.3% as a top mode.
- **Bicycling is Limited** Only 8.3% indicated bicycling as a top mode of mobility. Further, over 65% of respondents said they don't ever ride a bike and the main reason given was a lack of a bicycle. Age and health were also cited as primary reasons for not riding a bicycle. Of those that indicated they did use a bike, th