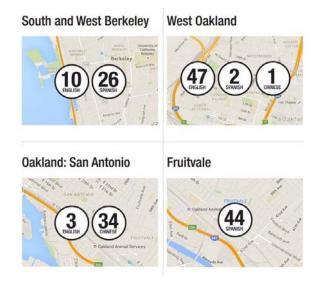

llege Flea Market
- Ashland/Cherryland Reach Youth Center
- Ashland/Cherryland Supermercado La Raza
- City of Alameda Marina Village Shopping Center
- Oakland (East) Eastmont Towncenter
- Oakland (Fruitvale) Fruitvale BART Station
- Oakland (San Antonio) Pacific Renaissance Plaza
- Oakland (West) West Oakland BART, 7th and Center Streets
- Berkeley (South) Ashby BART Station

The survey included demographic and neighborhood residency questions, mobility and transportation mode questions, bicycle and pedestrian questions, safety questions, pavement quality and impacts to daily transportation questions, questions about transit use and related obstacles, and also questions about effective information sharing related to transit. The survey instrument can be found at the end of this appendix.









## **Key Intercept Survey Findings**

- Walking and Transit Use Are Common Walking (43%) and using the bus (41.6%) are top modes of mobility, both selected as one of two top choices respondents. BART use also appears as a high use mode with 32% of respondents.
- **Many Solo Drivers** Despite heavy transit and walking modes, 41.6% of respondents selected driving alone as one of their top two most common modes while carpooling was only selected by 9.3% as a top mode.
- **Bicycling is Limited** Only 8.3% indicated bicycling as a top mode of mobility. Further, over 65% of respondents said they don't ever ride a bike and the main reason given was a lack of a bicycle. Age and health were also cited as primary reasons for not riding a bicycle. Of those that indicated they did use a bike,